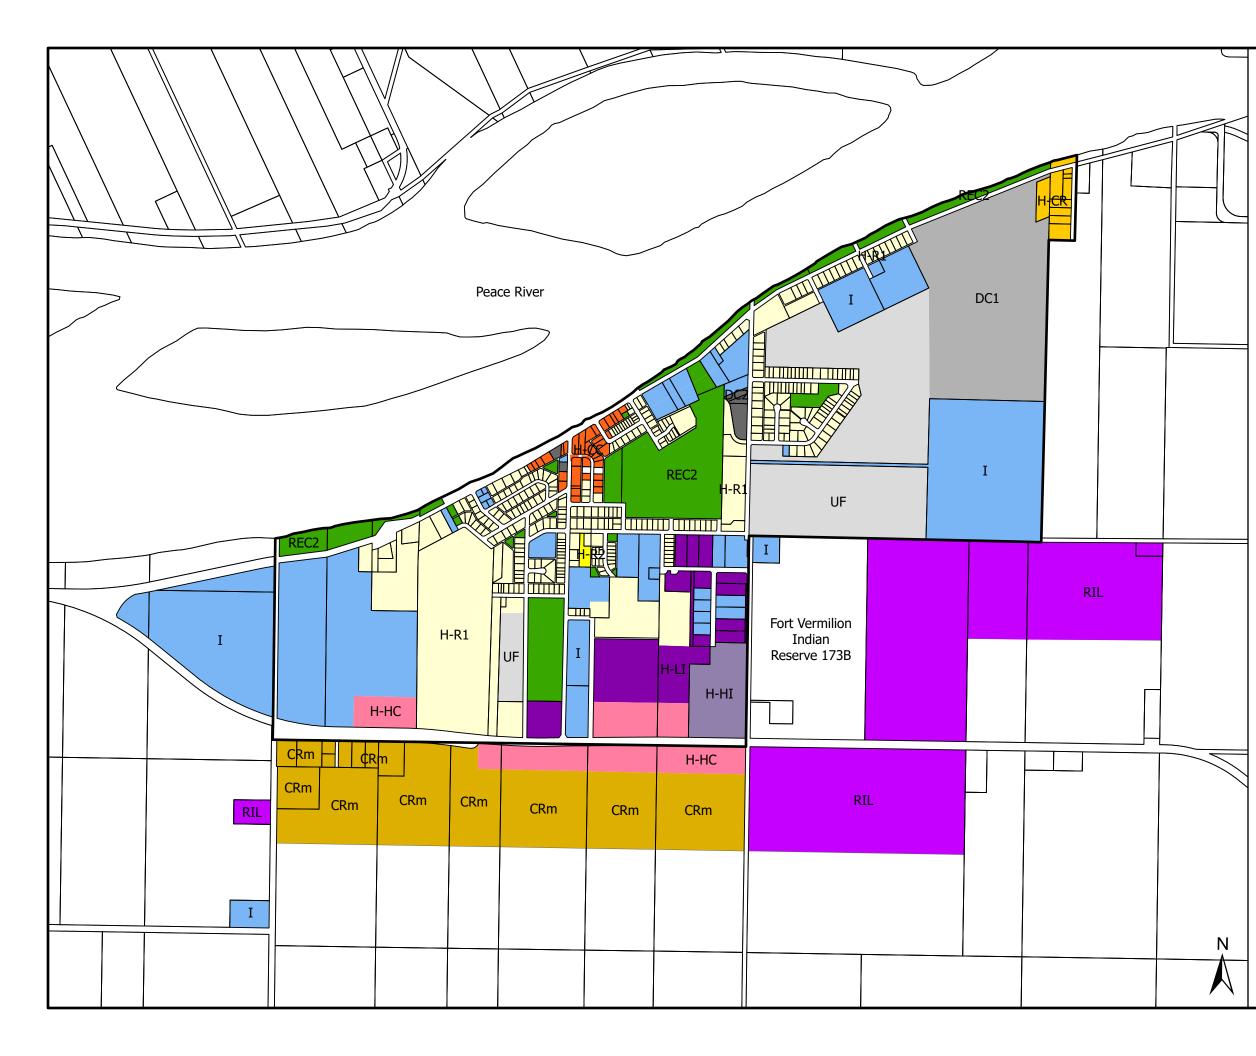

## LAND USE BYLAW FORT VERMILLION LAND USE DISTRICTS

Hamlet Boundary **Rural Parcel Boundaries** Country Residential Direct Control 1 Direct Control 2 Hamlet - Commercial Centre Hamlet - Heavy Industrial Hamlet - Highway Commercial Hamlet - Light Industrial Hamlet Country Residential Hamlet Residential 1 Hamlet Residential 2 Institutional Recreation 2 Rural Industrial Light Urban Fringe 0.7 0.35 0

Kilometers

1.4

County