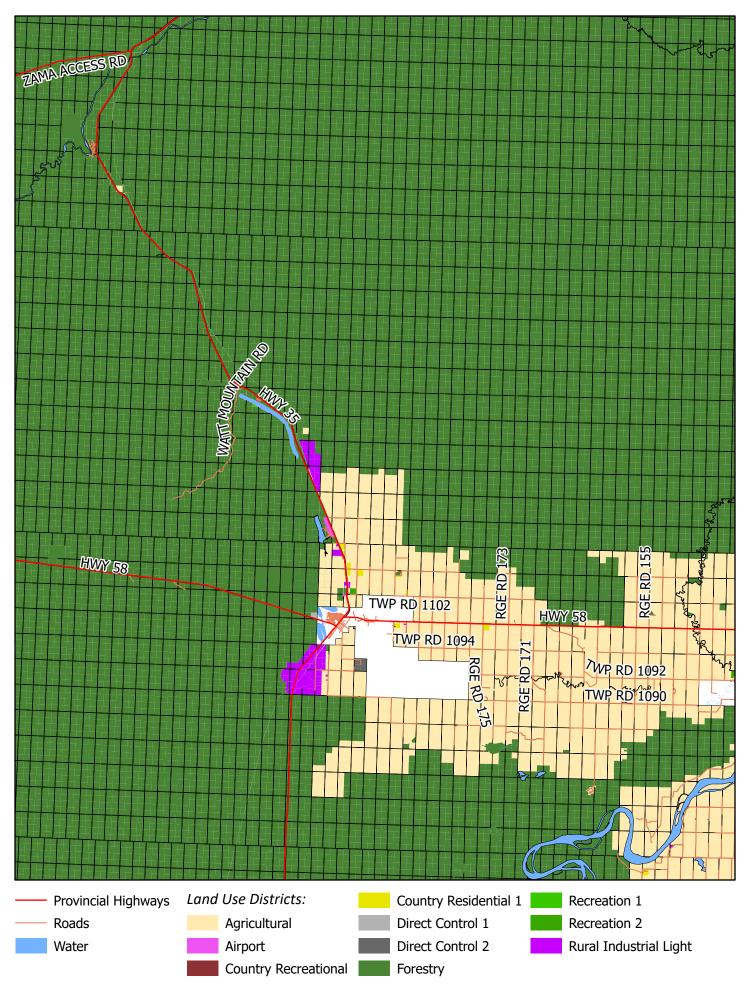

## LAND USE BYLAW ZAMA CITY LAND USE DISTRICTS

- Hamlet Boundary
  - Rural Parcel Boundaries
- Airport
- Institutional
- Recreation 2
- Urban Fringe
  - Zama City Mixed Use
- Zama City Residential-Business