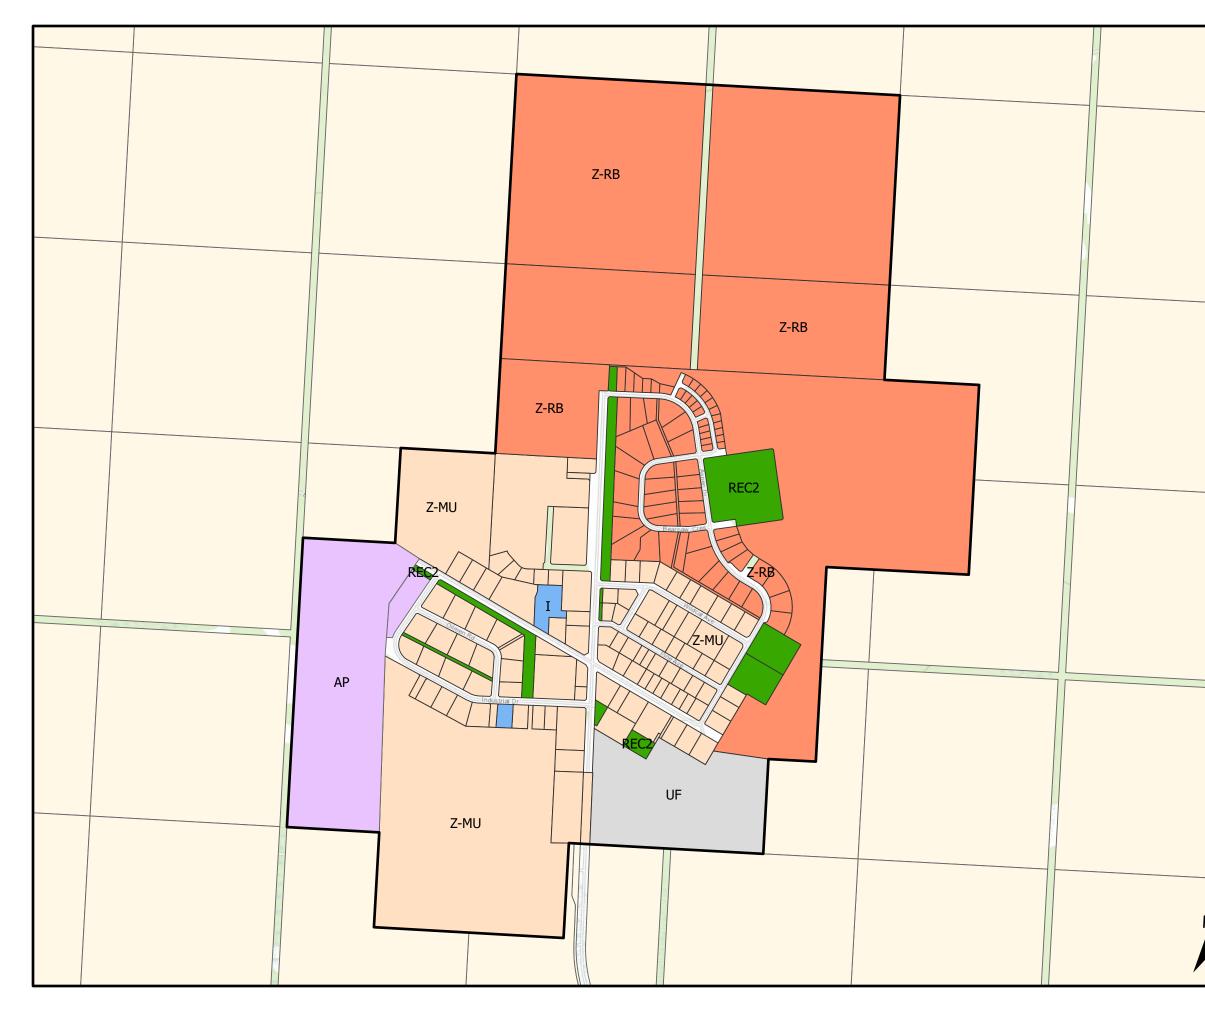

## LAND USE BYLAW ZAMA CITY LAND USE DISTRICTS

- Hamlet Boundary
  - Rural Parcel Boundaries
- Airport
- Institutional
- Recreation 2
- Urban Fringe
  - Zama City Mixed Use
- Zama City Residential-Business

|  | 0          | 0.3 | 0.6 | 1.2 |
|--|------------|-----|-----|-----|
|  | Kilometers |     |     |     |

Water
Land Use Districts:
Forestry

Forestry

Water

Forestry

Land Use Districts:

Forestry