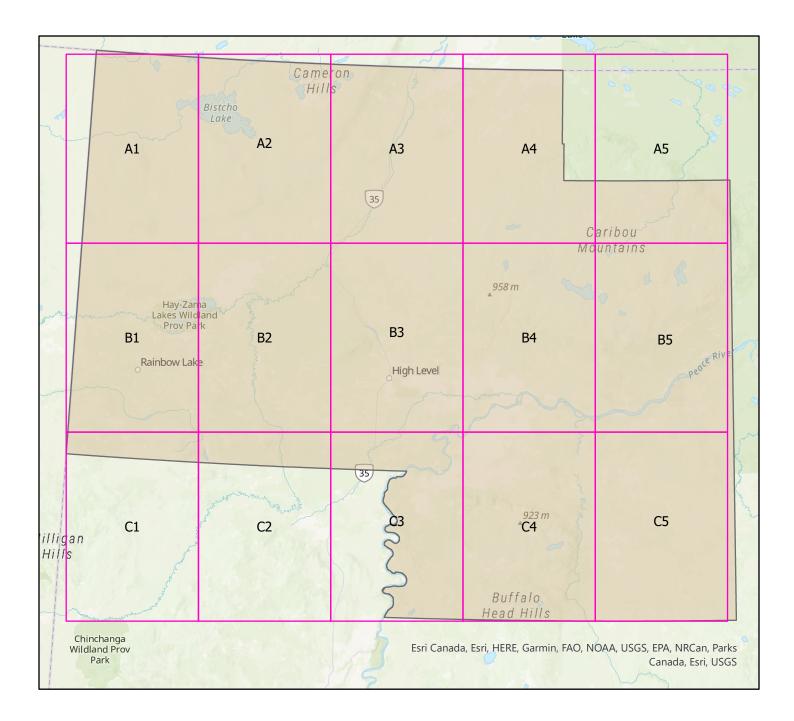

## LAND USE BYLAW FORT VERMILLION LAND USE DISTRICTS

Hamlet Boundary **Rural Parcel Boundaries** Country Residential Direct Control 1 Direct Control 2 Hamlet - Commercial Centre Hamlet - Heavy Industrial Hamlet - Highway Commercial Hamlet - Light Industrial Hamlet Country Residential Hamlet Residential 1 Hamlet Residential 2 Institutional Recreation 2 Rural Industrial Light Urban Fringe 0.7 0.35 0