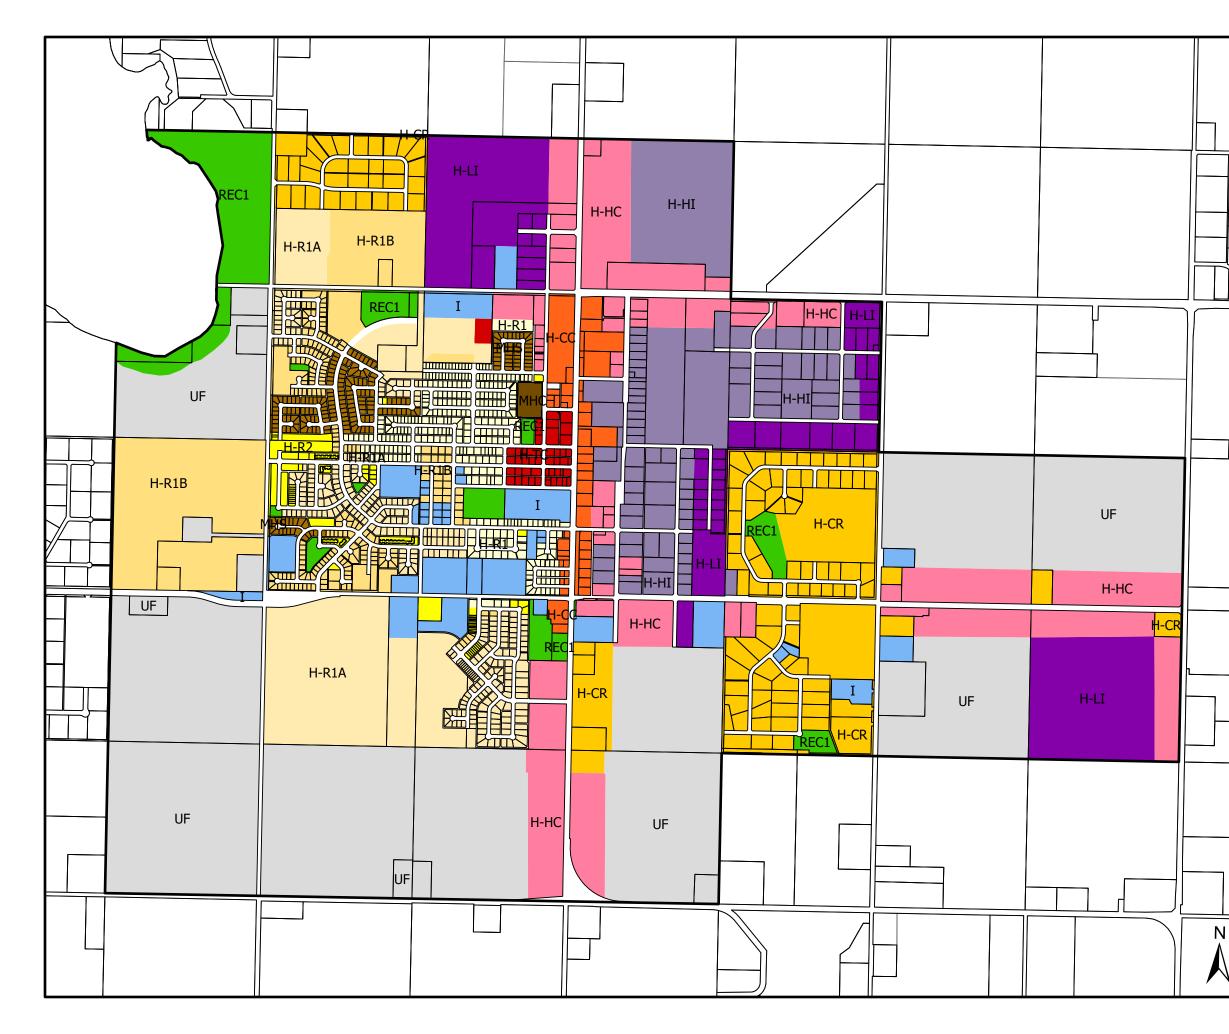

## LAND USE BYLAW FORT VERMILLION LAND USE DISTRICTS



Hamlet Boundary **Rural Parcel Boundaries** Country Residential Direct Control 1 Direct Control 2 Hamlet - Commercial Centre Hamlet - Heavy Industrial Hamlet - Highway Commercial Hamlet - Light Industrial Hamlet Country Residential Hamlet Residential 1 Hamlet Residential 2 Institutional Recreation 2 Rural Industrial Light Urban Fringe 0.7 0.35 0

Kilometers

1.4





County

## LAND USE BYLAW LA CRETE LAND USE DISTRICTS







County

## LAND USE BYLAW ZAMA CITY LAND USE DISTRICTS

- Hamlet Boundary
  - Rural Parcel Boundaries
- Airport
- Institutional
- Recreation 2
- Urban Fringe
  - Zama City Mixed Use
- Zama City Residential-Business

|  | 0          | 0.3 | 0.6 | 1.2 |
|--|------------|-----|-----|-----|
|  | Kilometers |     |     |     |













Water
Land Use Districts:
Forestry



Forestry













Water

Forestry

















Land Use Districts:

Forestry